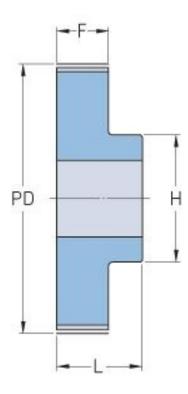

## **PHP 21-AT5-44RSB**

| No. of teeth     | 44    |
|------------------|-------|
| Pitch diameter   | 70.05 |
| (mm)             |       |
| Outside diameter | 68.8  |
| (mm)             |       |
| Pulley type      | 1     |
| Min. bore (mm)   | 8     |
| Max. bore (mm)   | 29    |
| Flange A (mm)    | -     |
| Н                | 45    |
| F                | 15    |
| К                | -     |
| L                | 21    |
| Μ                | -     |
| Weight (kg)      | 0.19  |