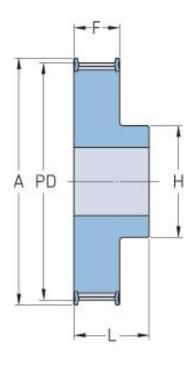

## **PHP 21-AT5-42RSB**

| No. of teeth     | 42    |
|------------------|-------|
| Pitch diameter   | 66.74 |
| (mm)             |       |
| Outside diameter | 65.6  |
| (mm)             |       |
| Pulley type      | 1F    |
| Min. bore (mm)   | 8     |
| Max. bore (mm)   | 26    |
| Flange A (mm)    | 71    |
| Н                | 40    |
| F                | 15    |
| К                | -     |
| L                | 21    |
| Μ                | -     |
| Weight (kg)      | 0.18  |
|                  |       |