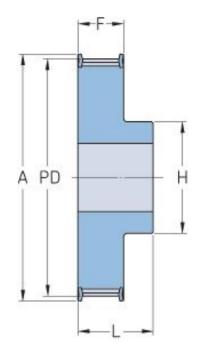

## PHP 21-AT5-40RSB

| No. of teeth     | 40    |
|------------------|-------|
| Pitch diameter   | 63.66 |
| (mm)             |       |
| Outside diameter | 62.45 |
| (mm)             |       |
| Pulley type      | 1F    |
| Min. bore (mm)   | 8     |
| Max. bore (mm)   | 26    |
| Flange A (mm)    | 66    |
| Н                | 40    |
| F                | 15    |
| K                | -     |
| L                | 21    |
| М                | -     |
| Weight (kg)      | 0.14  |