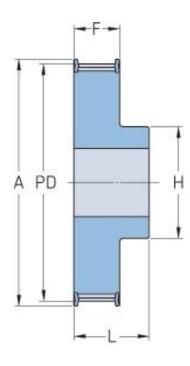

## **PHP 21-AT5-38RSB**

| No. of teeth     | 38    |
|------------------|-------|
| Pitch diameter   | 60.48 |
| (mm)             |       |
| Outside diameter | 59.25 |
| (mm)             |       |
| Pulley type      | 1F    |
| Min. bore (mm)   | 8     |
| Max. bore (mm)   | 26    |
| Flange A (mm)    | 66    |
| Н                | 40    |
| F                | 15    |
| К                | -     |
| L                | 21    |
| М                | -     |
| Weight (kg)      | 0.13  |
|                  |       |