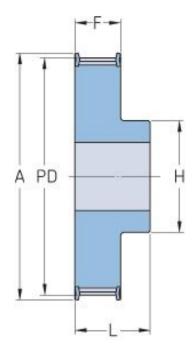

## PHP 21-AT5-36RSB

| No. of teeth           | 36    |
|------------------------|-------|
| Pitch diameter<br>(mm) | 57.31 |
| Outside diameter (mm)  | 56.05 |
| Pulley type            | 1F    |
| Min. bore (mm)         | 8     |
| Max. bore (mm)         | 24    |
| Flange A (mm)          | 63    |
| Н                      | 38    |
| F                      | 15    |
| К                      | -     |
| L                      | 21    |
| M                      | -     |
| Weight (kg)            | 0.11  |