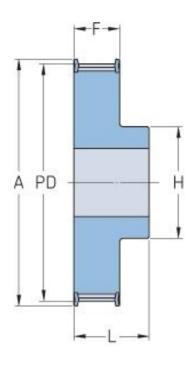

## **PHP 21-AT5-32RSB**

| No. of teeth     | 32    |
|------------------|-------|
| Pitch diameter   | 50.94 |
| (mm)             |       |
| Outside diameter | 49.7  |
| (mm)             |       |
| Pulley type      | 1F    |
| Min. bore (mm)   | 8     |
| Max. bore (mm)   | 24    |
| Flange A (mm)    | 54    |
| Н                | 38    |
| F                | 15    |
| К                | -     |
| L                | 21    |
| М                | -     |
| Weight (kg)      | 0.09  |
|                  |       |