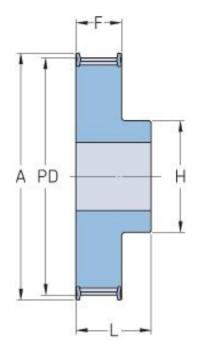

## PHP 21-AT5-30RSB

| No. of teeth           | 30    |
|------------------------|-------|
| Pitch diameter<br>(mm) | 47.76 |
| Outside diameter (mm)  | 46.55 |
| Pulley type            | 1F    |
| Min. bore (mm)         | 8     |
| Max. bore (mm)         | 22    |
| Flange A (mm)          | 51    |
| Н                      | 34    |
| F                      | 15    |
| K                      | -     |
| L                      | 21    |
| M                      | -     |
| Weight (kg)            | 0.08  |