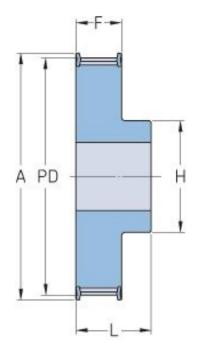

## PHP 21-AT5-28RSB

| No. of teeth           | 28    |
|------------------------|-------|
| Pitch diameter<br>(mm) | 44.56 |
| Outside diameter (mm)  | 43.35 |
| Pulley type            | 1F    |
| Min. bore (mm)         | 8     |
| Max. bore (mm)         | 20    |
| Flange A (mm)          | 48    |
| Н                      | 32    |
| F                      | 15    |
| K                      | -     |
| L                      | 21    |
| M                      | -     |
| Weight (kg)            | 0.07  |