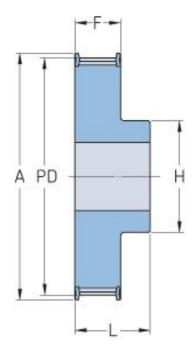

## PHP 21-AT5-27RSB

| No. of teeth           | 27    |
|------------------------|-------|
| Pitch diameter<br>(mm) | 42.98 |
| Outside diameter (mm)  | 41.8  |
| Pulley type            | 1F    |
| Min. bore (mm)         | 8     |
| Max. bore (mm)         | 19    |
| Flange A (mm)          | 48    |
| Н                      | 30    |
| F                      | 15    |
| K                      | -     |
| L                      | 21    |
| M                      | -     |
| Weight (kg)            | 0.06  |