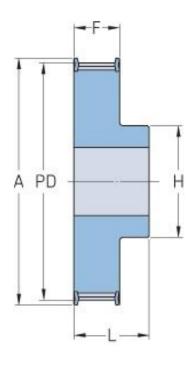

## **PHP 21-AT5-26RSB**

| 26    |
|-------|
| 41.38 |
|       |
| 40.2  |
|       |
| 1F    |
| 6     |
| 17    |
| 44    |
| 26    |
| 15    |
| -     |
| 21    |
| -     |
| 0.06  |
|       |

 ® SKF is a registered trademark of the SKF Group
© SKF Group 2012
The contents of this publication are the copyright of the publisher and may not be reproduced (even extracts) unless prior written permission is granted. Every care has been taken to ensure the accuracy of the information contained in this publication but no liability can be accepted for any loss or damage whether direct, indirect or consequential arising out of the use of the information contained herein.