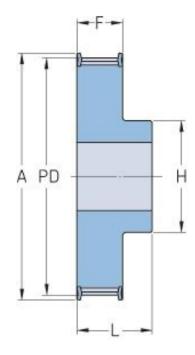

## PHP 21-AT5-25RSB

| No. of teeth           | 25   |
|------------------------|------|
| Pitch diameter<br>(mm) | 39.8 |
| Outside diameter (mm)  | 38.6 |
| Pulley type            | 1F   |
| Min. bore (mm)         | 6    |
| Max. bore (mm)         | 17   |
| Flange A (mm)          | 44   |
| Н                      | 26   |
| F                      | 15   |
| K                      | -    |
| L                      | 21   |
| М                      | -    |
| Weight (kg)            | 0.06 |