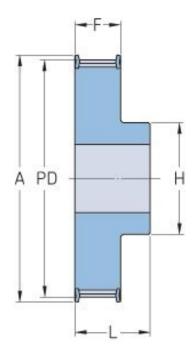

## PHP 21-AT5-23RSB

| No. of teeth           | 23    |
|------------------------|-------|
| Pitch diameter<br>(mm) | 36.61 |
| Outside diameter (mm)  | 35.4  |
| Pulley type            | 1F    |
| Min. bore (mm)         | 6     |
| Max. bore (mm)         | 17    |
| Flange A (mm)          | 42    |
| Н                      | 25    |
| F                      | 15    |
| K                      | -     |
| L                      | 21    |
| М                      | -     |
| Weight (kg)            | 0.05  |