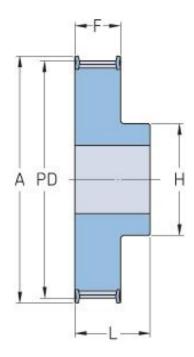

## PHP 21-AT5-22RSB

| No. of teeth           | 22    |
|------------------------|-------|
| Pitch diameter<br>(mm) | 35.02 |
| Outside diameter (mm)  | 33.85 |
| Pulley type            | 1F    |
| Min. bore (mm)         | 6     |
| Max. bore (mm)         | 15    |
| Flange A (mm)          | 38    |
| Н                      | 24    |
| F                      | 15    |
| K                      | -     |
| L                      | 21    |
| М                      | -     |
| Weight (kg)            | 0.05  |