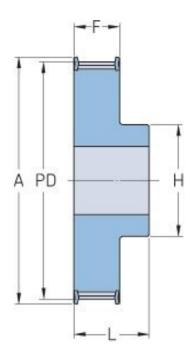

## **PHP 21-AT5-21RSB**

| No. of teeth     | 21    |
|------------------|-------|
| Pitch diameter   | 33.42 |
| (mm)             |       |
| Outside diameter | 32.2  |
| (mm)             |       |
| Pulley type      | 1F    |
| Min. bore (mm)   | 6     |
| Max. bore (mm)   | 15    |
| Flange A (mm)    | 38    |
| Н                | 24    |
| F                | 15    |
| К                | -     |
| L                | 21    |
| М                | -     |
| Weight (kg)      | 0.04  |
|                  |       |