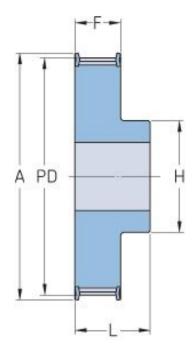

## PHP 21-AT5-20RSB

| No. of teeth           | 20    |
|------------------------|-------|
| Pitch diameter<br>(mm) | 31.83 |
| Outside diameter (mm)  | 30.6  |
| Pulley type            | 1F    |
| Min. bore (mm)         | 6     |
| Max. bore (mm)         | 15    |
| Flange A (mm)          | 36    |
| Н                      | 23    |
| F                      | 15    |
| K                      | -     |
| L                      | 21    |
| M                      | -     |
| Weight (kg)            | 0.04  |