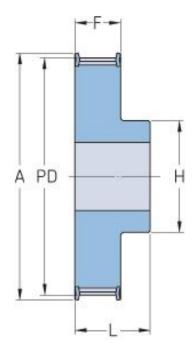

## PHP 21-AT5-18RSB

| Número de dentes   | 18    |
|--------------------|-------|
| Diâmetro primitivo | 28.65 |
| (mm)               |       |
| Diâmetro externo   | 27.4  |
| (mm)               |       |
| Tipo de polie      | 1F    |
| Furo mínimo (mm)   | 6     |
| Furo máximo (mm)   | 13    |
| Flange A (mm)      | 32    |
| Н                  | 20    |
| F                  | 15    |
| K                  | -     |
| L                  | 21    |
| М                  | -     |
| Peso (kg)          | 0.03  |