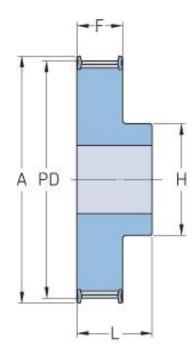

## PHP 21-AT5-17RSB

| No. of teeth     | 17    |
|------------------|-------|
| Pitch diameter   | 27.06 |
| (mm)             |       |
| Outside diameter | 25.8  |
| (mm)             |       |
| Pulley type      | 1F    |
| Min. bore (mm)   | 6     |
| Max. bore (mm)   | 12    |
| Flange A (mm)    | 32    |
| Н                | 19    |
| F                | 15    |
| K                | -     |
| L                | 21    |
| М                | -     |
| Weight (kg)      | 0.03  |