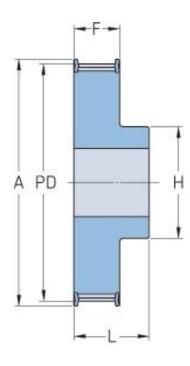

## **PHP 21-AT5-15RSB**

| No. of teeth     | 15    |
|------------------|-------|
| Pitch diameter   | 23.88 |
| (mm)             |       |
| Outside diameter | 22.65 |
| (mm)             |       |
| Pulley type      | 1F    |
| Min. bore (mm)   | 6     |
| Max. bore (mm)   | 10    |
| Flange A (mm)    | 28    |
| Н                | 16    |
| F                | 15    |
| К                | -     |
| L                | 21    |
| М                | -     |
| Weight (kg)      | 0.02  |
|                  |       |