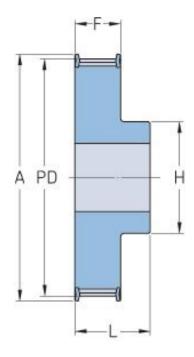

## PHP 21-AT5-14RSB

| No. of teeth             | 14    |
|--------------------------|-------|
| Pitch diameter<br>(mm)   | 22.29 |
| Outside diameter<br>(mm) | 21.05 |
| Pulley type              | 1F    |
| Min. bore (mm)           | 6     |
| Max. bore (mm)           | 9     |
| Flange A (mm)            | 26    |
| Н                        | 14    |
| F                        | 15    |
| K                        | -     |
| L                        | 21    |
| M                        | -     |
| Weight (kg)              | 0.02  |