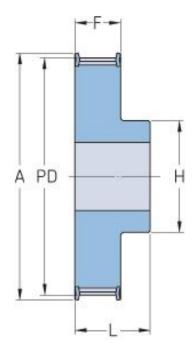

## PHP 21-AT5-13RSB

| No. of teeth          | 13    |
|-----------------------|-------|
| Pitch diameter (mm)   | 20.69 |
| Outside diameter (mm) | 19.45 |
| Pulley type           | 1F    |
| Min. bore (mm)        | 6     |
| Max. bore (mm)        | 8     |
| Flange A (mm)         | 25    |
| Н                     | 13    |
| F                     | 15    |
| K                     | -     |
| L                     | 21    |
| М                     | -     |
| Weight (kg)           | 0.02  |