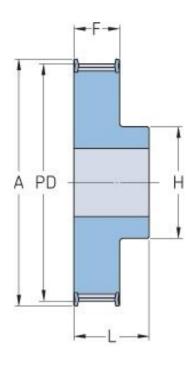

## **PHP 21-AT5-12RSB**

| No. of teeth     | 12    |
|------------------|-------|
| Pitch diameter   | 19.1  |
| (mm)             |       |
| Outside diameter | 17.85 |
| (mm)             |       |
| Pulley type      | 1F    |
| Min. bore (mm)   | 4     |
| Max. bore (mm)   | 7     |
| Flange A (mm)    | 23    |
| Н                | 12    |
| F                | 15    |
| К                | -     |
| L                | 21    |
| М                | -     |
| Weight (kg)      | 0.02  |
|                  |       |