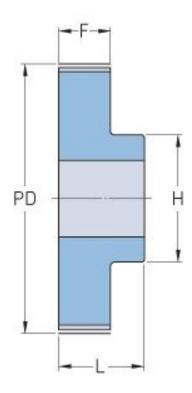

## PHP 66-T10-54RSB

| No. of teeth     | 54     |
|------------------|--------|
| Pitch diameter   | 171.89 |
| (mm)             |        |
| Outside diameter | 170.05 |
| (mm)             |        |
| Pulley type      | 1      |
| Min. bore (mm)   | 16     |
| Max. bore (mm)   | 65     |
| Flange A (mm)    | -      |
| Н                | 100    |
| F                | 56     |
| L                | 66     |
| Weight (kg)      | 3.34   |