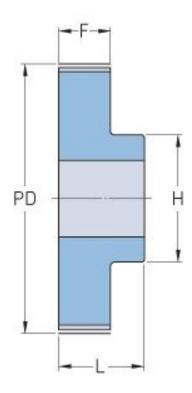

## PHP 66-T10-45RSB

| No. of teeth     | 45     |
|------------------|--------|
| Pitch diameter   | 143.24 |
| (mm)             |        |
| Outside diameter | 141.4  |
| (mm)             |        |
| Pulley type      | 1      |
| Min. bore (mm)   | 16     |
| Max. bore (mm)   | 58     |
| Flange A (mm)    | -      |
| Н                | 90     |
| F                | 56     |
| L                | 66     |
| Weight (kg)      | 2.59   |