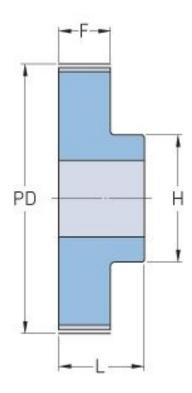

## PHP 66-T10-44RSB

| No. of teeth     | 44     |
|------------------|--------|
| Pitch diameter   | 140.06 |
| (mm)             |        |
| Outside diameter | 138.2  |
| (mm)             |        |
| Pulley type      | 1      |
| Min. bore (mm)   | 16     |
| Max. bore (mm)   | 52     |
| Flange A (mm)    | -      |
| Н                | 88     |
| F                | 56     |
| L                | 66     |
| Weight (kg)      | 2.36   |