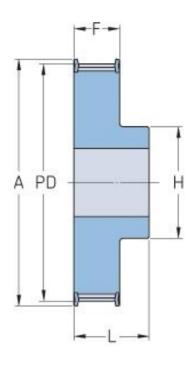

## PHP 66-T10-38RSB

| No. of teeth     | 38     |
|------------------|--------|
| Pitch diameter   | 120.96 |
| (mm)             |        |
| Outside diameter | 119.1  |
| (mm)             |        |
| Pulley type      | 1F     |
| Min. bore (mm)   | 16     |
| Max. bore (mm)   | 48     |
| Flange A (mm)    | 125    |
| Н                | 75     |
| F                | 56     |
| L                | 66     |
| Weight (kg)      | 1.82   |
|                  |        |