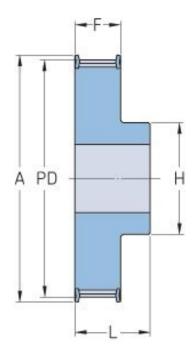

## PHP 66-T10-36RSB

| No. of teeth     | 36     |
|------------------|--------|
| Pitch diameter   | 114.59 |
| (mm)             |        |
| Outside diameter | 112.75 |
| (mm)             |        |
| Pulley type      | 1F     |
| Min. bore (mm)   | 16     |
| Max. bore (mm)   | 45     |
| Flange A (mm)    | 119    |
| Н                | 70     |
| F                | 56     |
| L                | 66     |
| Weight (kg)      | 1.64   |