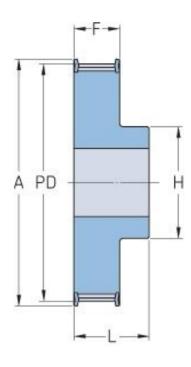

## PHP 66-T10-28RSB

| No. of teeth     | 28    |
|------------------|-------|
| Pitch diameter   | 89.13 |
| (mm)             |       |
| Outside diameter | 87.25 |
| (mm)             |       |
| Pulley type      | 1F    |
| Min. bore (mm)   | 12    |
| Max. bore (mm)   | 39    |
| Flange A (mm)    | 93    |
| Н                | 60    |
| F                | 56    |
| L                | 66    |
| Weight (kg)      | 0.96  |
|                  |       |