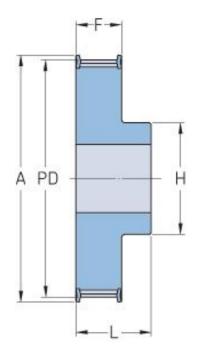

## PHP 66-T10-27RSB

| No. of teeth     | 27    |
|------------------|-------|
| Pitch diameter   | 85.94 |
| (mm)             |       |
| Outside diameter | 84.1  |
| (mm)             |       |
| Pulley type      | 1F    |
| Min. bore (mm)   | 12    |
| Max. bore (mm)   | 39    |
| Flange A (mm)    | 91    |
| Н                | 60    |
| F                | 56    |
| L                | 66    |
| Weight (kg)      | 0.95  |