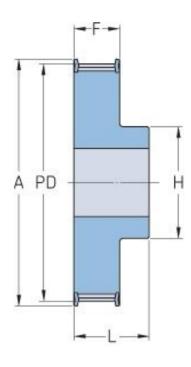

## PHP 66-T10-25RSB

| No. of teeth     | 25    |
|------------------|-------|
| Pitch diameter   | 79.58 |
| (mm)             |       |
| Outside diameter | 77.75 |
| (mm)             |       |
| Pulley type      | 1F    |
| Min. bore (mm)   | 12    |
| Max. bore (mm)   | 39    |
| Flange A (mm)    | 83    |
| Н                | 60    |
| F                | 56    |
| L                | 66    |
| Weight (kg)      | 0.77  |
|                  |       |