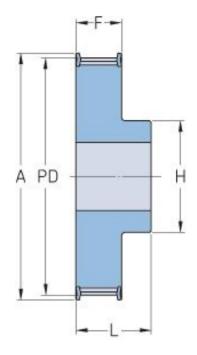

## PHP 66-T10-24RSB

| No. of teeth     | 24    |
|------------------|-------|
| Pitch diameter   | 76.39 |
| (mm)             |       |
| Outside diameter | 74.55 |
| (mm)             |       |
| Pulley type      | 1F    |
| Min. bore (mm)   | 12    |
| Max. bore (mm)   | 38    |
| Flange A (mm)    | 83    |
| Н                | 58    |
| F                | 56    |
| L                | 66    |
| Weight (kg)      | 0.74  |