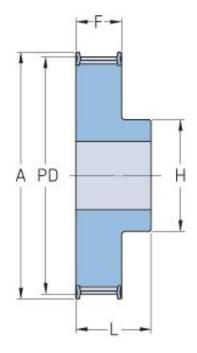

## PHP 66-T10-23RSB

| No. of teeth     | 23    |
|------------------|-------|
| Pitch diameter   | 73.21 |
| (mm)             |       |
| Outside diameter | 71.35 |
| (mm)             |       |
| Pulley type      | 1F    |
| Min. bore (mm)   | 12    |
| Max. bore (mm)   | 36    |
| Flange A (mm)    | 77    |
| Н                | 55    |
| F                | 56    |
| L                | 66    |
| Weight (kg)      | 0.65  |