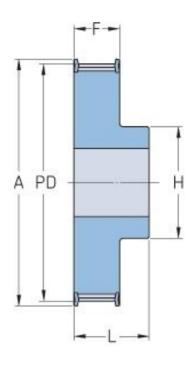

## PHP 66-T10-20RSB

| No. of teeth     | 20    |
|------------------|-------|
| Pitch diameter   | 63.66 |
| (mm)             |       |
| Outside diameter | 61.8  |
| (mm)             |       |
| Pulley type      | 1F    |
| Min. bore (mm)   | 12    |
| Max. bore (mm)   | 30    |
| Flange A (mm)    | 66    |
| Н                | 46    |
| F                | 56    |
| L                | 66    |
| Weight (kg)      | 0.52  |
|                  |       |