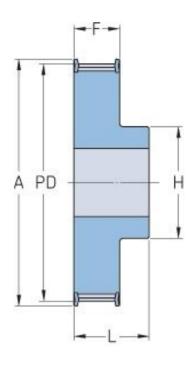

## PHP 66-T10-18RSB

| No. of teeth     | 18    |
|------------------|-------|
| Pitch diameter   | 57.3  |
| (mm)             |       |
| Outside diameter | 55.45 |
| (mm)             |       |
| Pulley type      | 1F    |
| Min. bore (mm)   | 10    |
| Max. bore (mm)   | 26    |
| Flange A (mm)    | 60    |
| Н                | 40    |
| F                | 56    |
| L                | 66    |
| Weight (kg)      | 0.42  |
|                  |       |