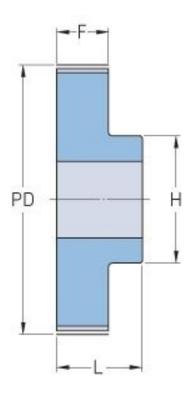

## PHP 47-T10-60RSB

| No. of teeth     | 60     |
|------------------|--------|
| Pitch diameter   | 190.99 |
| (mm)             |        |
| Outside diameter | 189.15 |
| (mm)             |        |
| Pulley type      | 1      |
| Min. bore (mm)   | 16     |
| Max. bore (mm)   | 72     |
| Flange A (mm)    | -      |
| Н                | 110    |
| F                | 37     |
| L                | 47     |
| Weight (kg)      | 3      |
|                  |        |