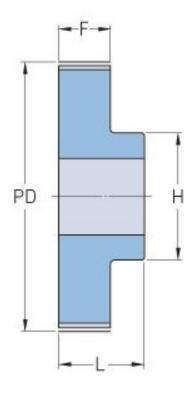

## PHP 47-T10-54RSB

| No. of teeth     | 54     |
|------------------|--------|
| Pitch diameter   | 171.89 |
| (mm)             |        |
| Outside diameter | 170.05 |
| (mm)             |        |
| Pulley type      | 1      |
| Min. bore (mm)   | 16     |
| Max. bore (mm)   | 65     |
| Flange A (mm)    | -      |
| Н                | 100    |
| F                | 37     |
| L                | 47     |
| Weight (kg)      | 2.29   |