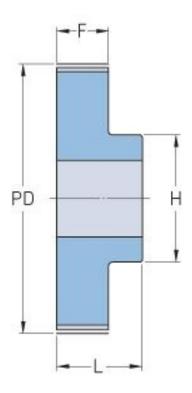

## PHP 47-T10-48RSB

| No. of teeth     | 48     |
|------------------|--------|
| Pitch diameter   | 152.79 |
| (mm)             |        |
| Outside diameter | 150.95 |
| (mm)             |        |
| Pulley type      | 1      |
| Min. bore (mm)   | 16     |
| Max. bore (mm)   | 62     |
| Flange A (mm)    | -      |
| Н                | 95     |
| F                | 37     |
| L                | 47     |
| Weight (kg)      | 1.93   |