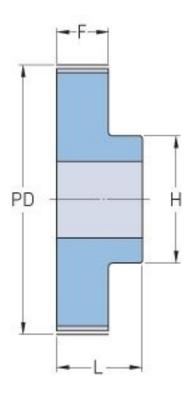

## PHP 47-T10-45RSB

| No. of teeth     | 45     |
|------------------|--------|
| Pitch diameter   | 143.24 |
| (mm)             |        |
| Outside diameter | 141.4  |
| (mm)             |        |
| Pulley type      | 1      |
| Min. bore (mm)   | 16     |
| Max. bore (mm)   | 58     |
| Flange A (mm)    | -      |
| Н                | 90     |
| F                | 37     |
| L                | 47     |
| Weight (kg)      | 1.77   |
|                  |        |