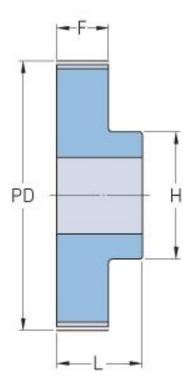

## PHP 47-T10-44RSB

| No. of teeth     | 44     |
|------------------|--------|
| Pitch diameter   | 140.06 |
| (mm)             |        |
| Outside diameter | 138.2  |
| (mm)             |        |
| Pulley type      | 1      |
| Min. bore (mm)   | 16     |
| Max. bore (mm)   | 57     |
| Flange A (mm)    | -      |
| Н                | 88     |
| F                | 37     |
| L                | 47     |
| Weight (kg)      | 1.61   |