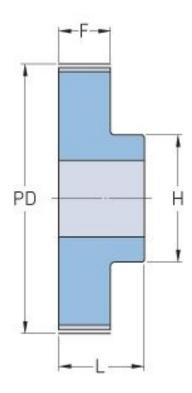

## PHP 47-T10-42RSB

| No. of teeth     | 42     |
|------------------|--------|
| Pitch diameter   | 133.69 |
| (mm)             |        |
| Outside diameter | 131.85 |
| (mm)             |        |
| Pulley type      | 1      |
| Min. bore (mm)   | 16     |
| Max. bore (mm)   | 52     |
| Flange A (mm)    | -      |
| Н                | 80     |
| F                | 37     |
| L                | 47     |
| Weight (kg)      | 1.46   |