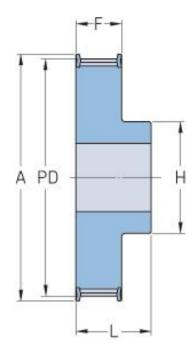

## PHP 47-T10-40RSB

| No. of teeth     | 40     |
|------------------|--------|
| Pitch diameter   | 127.32 |
| (mm)             |        |
| Outside diameter | 125.45 |
| (mm)             |        |
| Pulley type      | 1F     |
| Min. bore (mm)   | 16     |
| Max. bore (mm)   | 52     |
| Flange A (mm)    | 131    |
| Н                | 80     |
| F                | 37     |
| L                | 47     |
| Weight (kg)      | 1.32   |