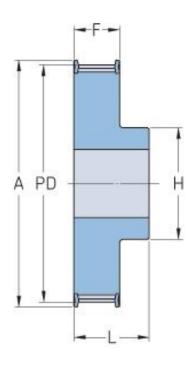

## PHP 47-T10-36RSB

| No. of teeth     | 36     |
|------------------|--------|
| Pitch diameter   | 114.59 |
| (mm)             |        |
| Outside diameter | 112.75 |
| (mm)             |        |
| Pulley type      | 1F     |
| Min. bore (mm)   | 16     |
| Max. bore (mm)   | 45     |
| Flange A (mm)    | 119    |
| Н                | 70     |
| F                | 37     |
| L                | 47     |
| Weight (kg)      | 1.08   |
|                  |        |