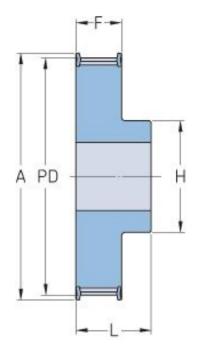

## PHP 47-T10-32RSB

| No. of teeth     | 32     |
|------------------|--------|
| Pitch diameter   | 101.86 |
| (mm)             |        |
| Outside diameter | 100    |
| (mm)             |        |
| Pulley type      | 1F     |
| Min. bore (mm)   | 12     |
| Max. bore (mm)   | 42     |
| Flange A (mm)    | 106    |
| Н                | 65     |
| F                | 37     |
| L                | 47     |
| Weight (kg)      | 0.84   |