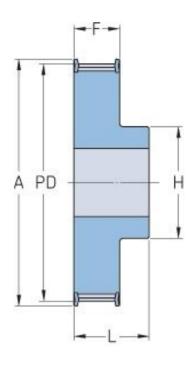

## PHP 47-T10-28RSB

| No. of teeth     | 28    |
|------------------|-------|
| Pitch diameter   | 89.13 |
| (mm)             |       |
| Outside diameter | 87.25 |
| (mm)             |       |
| Pulley type      | 1F    |
| Min. bore (mm)   | 12    |
| Max. bore (mm)   | 39    |
| Flange A (mm)    | 93    |
| Н                | 60    |
| F                | 37    |
| L                | 47    |
| Weight (kg)      | 0.64  |
|                  |       |