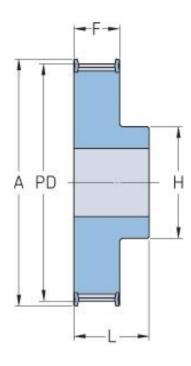

## PHP 47-T10-27RSB

| No. of teeth     | 27    |
|------------------|-------|
| Pitch diameter   | 85.94 |
| (mm)             |       |
| Outside diameter | 84.1  |
| (mm)             |       |
| Pulley type      | 1F    |
| Min. bore (mm)   | 12    |
| Max. bore (mm)   | 39    |
| Flange A (mm)    | 91    |
| Н                | 60    |
| F                | 37    |
| L                | 47    |
| Weight (kg)      | 0.6   |
|                  |       |