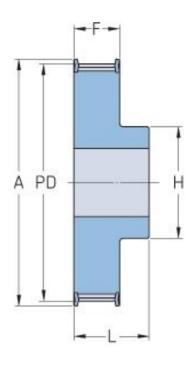

## PHP 47-T10-24RSB

| No. of teeth     | 24    |
|------------------|-------|
| Pitch diameter   | 76.39 |
| (mm)             |       |
| Outside diameter | 74.55 |
| (mm)             |       |
| Pulley type      | 1F    |
| Min. bore (mm)   | 12    |
| Max. bore (mm)   | 38    |
| Flange A (mm)    | 83    |
| Н                | 58    |
| F                | 37    |
| L                | 47    |
| Weight (kg)      | 0.48  |
|                  |       |