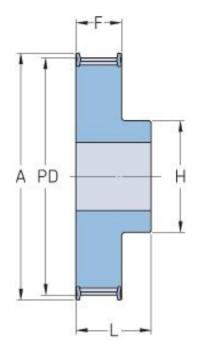

## PHP 47-T10-23RSB

| No. of teeth     | 23    |
|------------------|-------|
| Pitch diameter   | 73.21 |
| (mm)             |       |
| Outside diameter | 71.35 |
| (mm)             |       |
| Pulley type      | 1F    |
| Min. bore (mm)   | 12    |
| Max. bore (mm)   | 36    |
| Flange A (mm)    | 77    |
| Н                | 55    |
| F                | 37    |
| L                | 47    |
| Weight (kg)      | 0.43  |