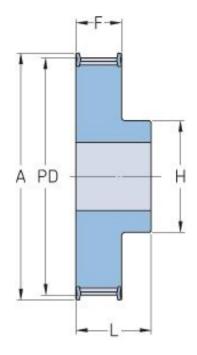

## PHP 47-T10-22RSB

| No. of teeth     | 22    |
|------------------|-------|
| Pitch diameter   | 70.03 |
| (mm)             |       |
| Outside diameter | 68.2  |
| (mm)             |       |
| Pulley type      | 1F    |
| Min. bore (mm)   | 12    |
| Max. bore (mm)   | 34    |
| Flange A (mm)    | 75    |
| Н                | 52    |
| F                | 37    |
| L                | 47    |
| Weight (kg)      | 0.39  |