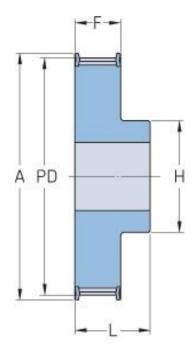

## PHP 47-T10-19RSB

| No. of teeth     | 19    |
|------------------|-------|
| Pitch diameter   | 60.48 |
| (mm)             |       |
| Outside diameter | 58.65 |
| (mm)             |       |
| Pulley type      | 1F    |
| Min. bore (mm)   | 10    |
| Max. bore (mm)   | 28    |
| Flange A (mm)    | 66    |
| Н                | 44    |
| F                | 37    |
| L                | 47    |
| Weight (kg)      | 0.29  |