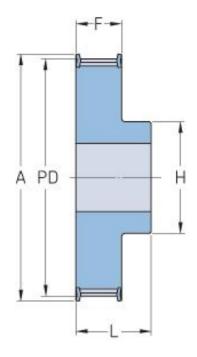

## PHP 47-T10-18RSB

| No. of teeth     | 18    |
|------------------|-------|
| Pitch diameter   | 57.3  |
| (mm)             |       |
| Outside diameter | 55.45 |
| (mm)             |       |
| Pulley type      | 1F    |
| Min. bore (mm)   | 10    |
| Max. bore (mm)   | 26    |
| Flange A (mm)    | 60    |
| Н                | 40    |
| F                | 37    |
| L                | 47    |
| Weight (kg)      | 0.25  |