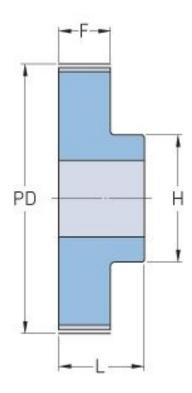

## PHP 40-T10-57RSB

| No. of teeth     | 57     |
|------------------|--------|
| Pitch diameter   | 181.44 |
| (mm)             |        |
| Outside diameter | 179.6  |
| (mm)             |        |
| Pulley type      | 1      |
| Min. bore (mm)   | 16     |
| Max. bore (mm)   | 72     |
| Flange A (mm)    | -      |
| Н                | 110    |
| F                | 30     |
| L                | 40     |
| Weight (kg)      | 2.06   |